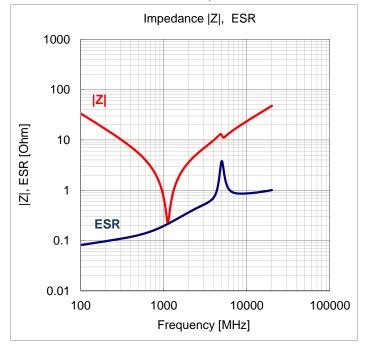

## 3. Frequency characteristics

Network Analyzer N5230, 100MHz to 20GHz

Any data in this sheet are subject to change, modify or discontinue without notice The data sheets include the typical data for design reference only. If there is any question regarding the data sheets, please contact our sales personnel or application engineers